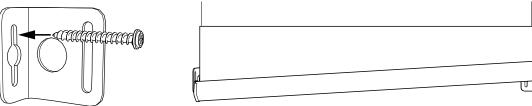

# **Install Hold Down (optional)**

Attach Bracket to mounting Surface

Rotate the bottom rail to get the pins into the brackets