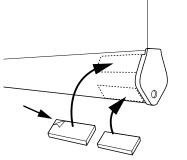

#### **Install Hold Down (standard)**

Magnetic

Remove Film from Magnet strips and attach to Top and Bottom of the Rail

Determine the orientation of the Hold Down Bracket

Lower the shade to the closed position and mark the Bracket location where it attaches to the TOP of the Rail