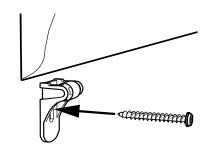

This allows the vanes to be opened while still attached to the bracket

Secure HoldDown to the wall

Attach Bracket to mounting Surface

Rotate the bottom rail to get the pins into the brackets