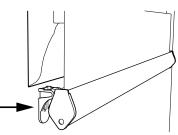

Attach Bracket to mounting Surface

Rotate the bottom rail to get the pins into the brackets