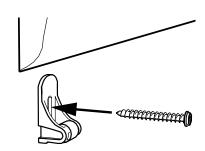

#### **Install Hold Down (standard)**

Magnetic

Remove Film from Magnet strips and attach to Top and Bottom of the Rail

Determine the orientation of the Hold Down Bracket

Lower the shade to the closed position and mark the Bracket location where it attaches to the TOP of the Rail

This allows the vanes to be opened while still attached to the bracket

Secure HoldDown to the wall