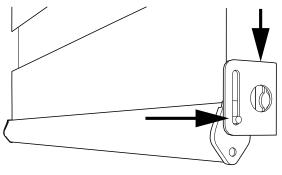

### **Traditional**

Lower the shade to the closed position

line up the Hold Down bracket where the pin on the Rail is at the bottom of the Hold Down Slot

This allows the vanes to be opened while still in the bracket

Attach Bracket to mounting Surface

Rotate the bottom rail to get the pins into the brackets