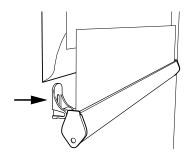

### **Traditional**

Lower the shade to the closed position

line up the Hold Down bracket where the pin on the Rail is at the bottom of the Hold Down Slot

This allows the vanes to be opened while still in the bracket

This allows the vanes to be opened while still attached to the bracket

Secure HoldDown to the wall