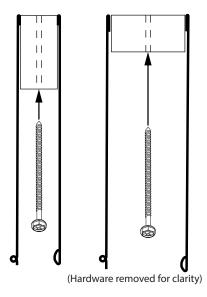

- Mark mounting surface and Pre-drill mounting surface using an 1/8" drill bit
- Attach brackets to mounting surface using
   2 1 ½" screws

(Hardware and shade removed for clarity)

• With brackets installed use a 1 1/2" screw to attach the headrail