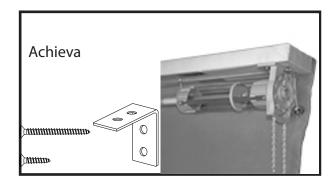

#### **L Brackets**

- Measure 2" in from the ends of the headrail
- Make sure that brackets are clear of any hardware or moving cords that operate the shade
- Mark the bracket location on the mounting surface.
- Space any additional brackets evenly on the headrail

- Mark mounting surface and Pre-drill mounting surface using an 1/8" drill bit
- Attach brackets to mounting surface using
   2 1 ½" screws

(Hardware and shade removed for clarity)

• With brackets installed use a 1 1/2" screw to attach the headrail