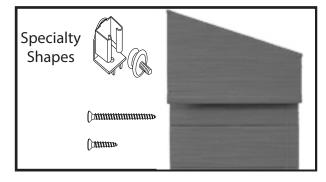

# **Specialty Shape**

#### **Inside Mount Only**

(Hardware and shade removed for clarity)

- Space Button Catches evenly across your Specialty Shape and mark mounting surface
- · Attach brackets to mounting surface using the screw provided

Step 1

Step 2

Step 3

Step 4

Space Button Catches evenly in window opening

Place Buttons with screws into the Button Catches. Line up your Specialty Shape and press against screws

Use the marks that the screws made as a guide to install the Button Screws by turning directly into the Specialty Shape Snap buttons into the button catches in the opening to install the Specialty Shape