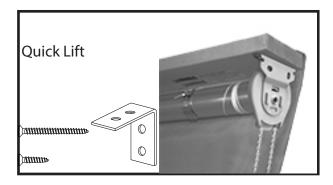

#### **L Brackets**

- Measure 2" in from the ends of the headrail
- Make sure that brackets are clear of any hardware or moving cords that operate the shade
- Mark the bracket location on the mounting surface.
- Space any additional brackets evenly on the headrail

- Mark mounting surface and Pre-drill mounting surface using an 1/8" drill bit
- Attach brackets to mounting surface using
   2 1 ½" screws

(Hardware and shade removed for clarity)

• With brackets installed use a 1 1/2" screw to attach the headrail