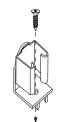

#### **L Brackets**

- Measure 2" in from the ends of the headrail
- Make sure that brackets are clear of any hardware or moving cords that operate the shade
- Mark the bracket location on the mounting surface.
- Space any additional brackets evenly on the headrail

- Mark mounting surface and Pre-drill mounting surface using an 1/8" drill bit
- Attach brackets to mounting surface using
   2 1 ½" screws

(Hardware and shade removed for clarity)

• With brackets installed use a 1 1/2" screw to attach the headrail