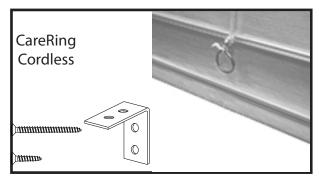

#### **L Brackets**

- Measure 2" in from the ends of the headrail
- Make sure that brackets are clear of any hardware or moving cords that operate the shade
- Mark the bracket location on the mounting surface.
- Space any additional brackets evenly on the headrail

- Mark mounting surface and Pre-drill mounting surface using an 1/8" drill bit
- Attach brackets to mounting surface using
   2 1 ½" screws

(Hardware and shade removed for clarity)

• With brackets installed use a 1 1/2" screw to attach the headrail