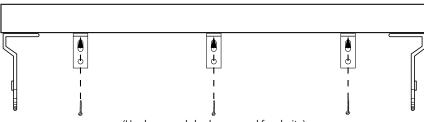

#### **Inside Mount**

For **Inside Mounts** there are no brackets required

Λ.....

- Space screw locations evenly on the headrail and pre-drill using an 1/8" drill bit
- Make sure that screws are clear of any hardware or moving cords that operate the shade
- Attach headrail to mounting surface using 3" screws

#### **L Brackets**

- Measure 2" in from the ends of the headrail
- Make sure that brackets are clear of any hardware or moving cords that operate the shade
- Mark the bracket location on the mounting surface.
- Space any additional brackets evenly on the headrail

- Mark mounting surface and Pre-drill mounting surface using an 1/8" drill bit
- Attach brackets to mounting surface using
   2 1 ½" screws

(Hardware and shade removed for clarity)

• With brackets installed use a 1 1/2" screw to attach the headrail