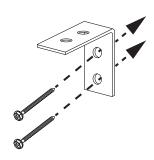

#### **L Brackets**

- Measure 2" in from the ends of the headrail
- Make sure that brackets are clear of any hardware or moving cords that operate the shade
- Mark the bracket location on the mounting surface.
- Space any additional brackets evenly on the headrail

- Mark mounting surface and Pre-drill mounting surface using an 1/8" drill bit
- Attach brackets to mounting surface using
   2 1 ½" screws

(Hardware and shade removed for clarity)

• With brackets installed use a 1 1/2" screw to attach the headrail