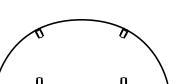

#### **Inside Mount Only**

(Hardware and shade removed for clarity)

- Space Button Catches evenly across your Specialty Shape and mark mounting surface
- · Attach brackets to mounting surface using the screw provided

Step 1

Step 2

Step 3

Step 4

Space Button Catches evenly in window opening

Place Buttons with screws into the Button Catches. Line up your Specialty Shape and press against screws

Use the marks that the screws made as a guide to install the Button Screws by turning directly into the Specialty Shape Snap buttons into the button catches in the opening to install the Specialty Shape