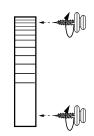

#### **Inside Mount Only**

(Hardware and shade removed for clarity)

- Space Button Catches evenly across your Specialty Shape and mark mounting surface
- · Attach brackets to mounting surface using the screw provided

Step 1

Step 2

Step 3

Step 4

Space Button Catches evenly in window opening

Place Buttons with screws into the Button Catches. Line up your Specialty Shape and press against screws

Use the marks that the screws made as a guide to install the Button Screws by turning directly into the Specialty Shape Snap buttons into the button catches in the opening to install the Specialty Shape